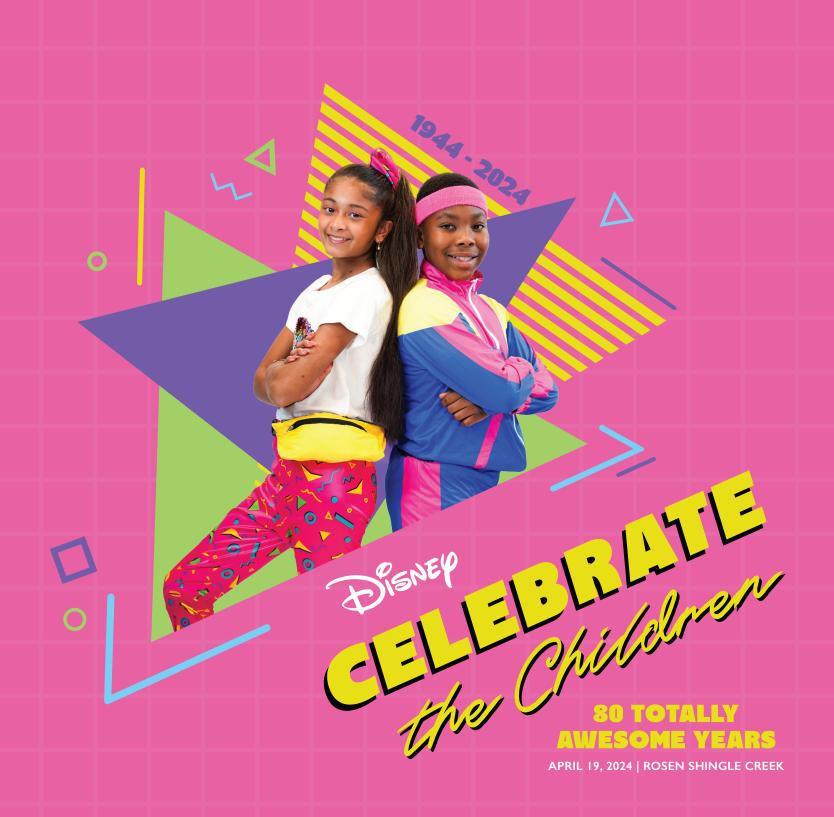

# APRIL 19, 2024 | ROSEN SHINGLE CREEK

#### What is Celebrate the Children?

For our Club members, staff, and community of supporters, there is no more joyful night than our annual gala, Celebrate the Children. This year, we're kickin' it 80s style in honor of our 80 years of changing children's lives in Central Florida. Celebrate the Children 2024 will combine uplifting entertainment, festive food and decor, all with an 80s twist. Totally awesome!