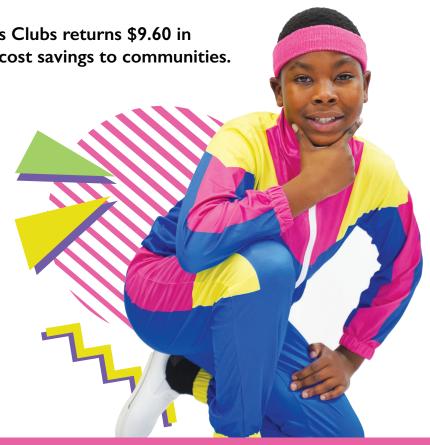

#### What is Celebrate the Children?

For our Club members, staff, and community of supporters, there is no more joyful night than our annual gala, Celebrate the Children. This year, we're kickin' it 80s style in honor of our 80 years of changing children's lives in Central Florida. Celebrate the Children 2024 will combine uplifting entertainment, festive food and decor, all with an 80s twist. Totally awesome!

## **INVEST IN OUR COMMUNITY'S FUTURE**

Every \$1 invested in Boys & Girls Clubs returns \$9.60 in current and future earnings and cost savings to communities.

Last year ...